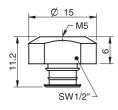

## **M5 FEMALE**

## **TECHNICAL DATA**

| Description         | Unit | Value         |                              |
|---------------------|------|---------------|------------------------------|
|                     |      | Without valve | With dual flow control valve |
| Weight              | g    | 3             | 3                            |
| Working temperature | °C   | -20–120       | 0–80                         |
| Material            |      | Al            | AI/PUR                       |

## **ORDERING INFORMATION**

| Description                                     | Art. No. |
|-------------------------------------------------|----------|
| Fitting M5 female                               | 3250003  |
| Fitting M5 female, with dual flow control valve | 3251001  |