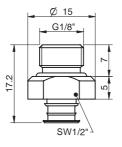

## G1/8" MALE

Suits suction cups: B20, B20MF, D20-2, F20, F20MF, U20, F25, F25MF, FC20P, FC25P, D30-2, F30-2, F30MF, U30

## **TECHNICAL DATA**

| Description         | Unit | Value            |                              |
|---------------------|------|------------------|------------------------------|
|                     |      | With mesh filter | With dual flow control valve |
| Weight              | g    | 3                | 3                            |
| Working temperature | °C   | -20–90           | 0–80                         |
| Material            |      | AI/SS/NBR        | AI/SS/NBR/PUR                |