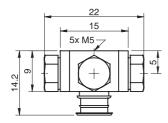

## **5XM5 FEMALE**

## **TECHNICAL DATA**

| Description         | Unit | Value            |                              |
|---------------------|------|------------------|------------------------------|
|                     |      | With mesh filter | With dual flow control valve |
| Weight              | g    | 10               | 10                           |
| Working temperature | °C   | -20–120          | 0–80                         |
| Material            |      | AI/CuZn/PA       | AI/CuZn/PA/PUR               |

## **ORDERING INFORMATION**

| Description                                       | Art. No. |
|---------------------------------------------------|----------|
| Fitting 5xM5 female                               | 0100260  |
| Fitting 5xM5 female, with dual flow control valve | 3251005  |