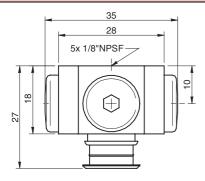

## **5X1/8" NPSF FEMALE**

## **TECHNICAL DATA**

| Description         | Unit | Value            |                              |
|---------------------|------|------------------|------------------------------|
|                     |      | With mesh filter | With dual flow control valve |
| Weight              | g    | 30               | 30                           |
| Working temperature | °C   | -20–90           | 0–80                         |
| Material            |      | AI/PPS/NBR       | AI/PPS/NBR/PUR               |

## **ORDERING INFORMATION**

| Description                                                  | Art. No. |
|--------------------------------------------------------------|----------|
| Fitting 5x1/8" NPSF female, 50                               | 0100262  |
| Fitting 5x1/8" NPSF female, 50, with dual flow control valve | 3251017  |