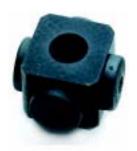

## **5X1/8" NPSF FEMALE**

## ► Suits suction cups: B50, B50-2, BX52P, B50MF, BL50-2, D50, F50-2, F50MF, U50-2