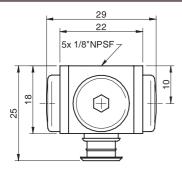

## **5X1/8" NPSF FEMALE**

## ► Suits suction cups: B30-2, B30MF, BL30-2, B40, B40MF, BX35P, BL40-2, F40-2, F40MF, U40-2, FC35P

## **TECHNICAL DATA**

| Description         | Unit | Value            |                              |
|---------------------|------|------------------|------------------------------|
|                     |      | With mesh filter | With dual flow control valve |
| Weight              | g    | 20               | 20                           |
| Working temperature | °C   | -20–90           | 0–80                         |
| Material            |      | AI/PPS/NBR       | AI/PPS/NBR/PUR               |