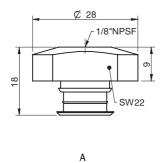

## 1/8" NPSF FEMALE

- ► Suits suction cups: B50, B50-2, BX52P, B50MF, BL50-2, D50, F50-2, F50MF, U50-2
- ► With cone valve only for: F50-2
- **▶** Without mesh filter for:
- ► BX52P

## **TECHNICAL DATA**

| Description         | Unit | Value                  |                  |                              |                 |
|---------------------|------|------------------------|------------------|------------------------------|-----------------|
|                     |      | Without mesh<br>filter | With mesh filter | With dual flow control valve | With cone valve |
| Weight              | g    | 10                     | 10               | 10                           | 15              |
| Working temperature | °C   | -20–120                | -20–120          | 0–80                         | -20–90          |
| Material            |      | Al                     | AI/SS            | AI/PUR                       | AI/SS/NBR       |

## **ORDERING INFORMATION**

|   | Description                                                | Art. No. |
|---|------------------------------------------------------------|----------|
| Α | Fitting 1/8" NPSF female, 50                               | 3250017  |
| Α | Fitting 1/8" NPSF female, 50, with mesh filter             | 0101154  |
| Α | Fitting 1/8" NPSF female, 50, with dual flow control valve | 3251012  |
| В | Fitting 1/8" NPSF female, 50, with cone valve              | 0101157  |