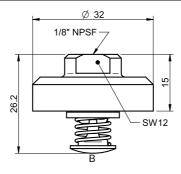

## 1/8" NPSF FEMALE

- ► Suits suction cups: B50, B50-2, BX52P, B50MF, BL50-2, D50, F50-2, F50MF, U50-2
- ► With cone valve only for: F50-2
- **▶** Without mesh filter for:
- ► BX52P

## **TECHNICAL DATA**

| Description         | Unit | Value                  |                  |                              |                 |
|---------------------|------|------------------------|------------------|------------------------------|-----------------|
|                     |      | Without mesh<br>filter | With mesh filter | With dual flow control valve | With cone valve |
| Weight              | g    | 10                     | 10               | 10                           | 15              |
| Working temperature | °C   | -20–120                | -20–120          | 0–80                         | -20–90          |
| Material            |      | Al                     | AI/SS            | AI/PUR                       | AI/SS/NBR       |

## **ORDERING INFORMATION**

|   | Description                                                | Art. No. |
|---|------------------------------------------------------------|----------|
| Α | Fitting 1/8" NPSF female, 50                               | 3250017  |
| Α | Fitting 1/8" NPSF female, 50, with mesh filter             | 0101154  |
| Α | Fitting 1/8" NPSF female, 50, with dual flow control valve | 3251012  |
| В | Fitting 1/8" NPSF female, 50, with cone valve              | 0101157  |